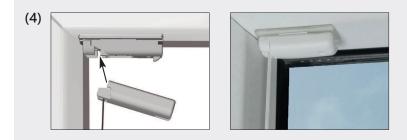

(4) Mount the Cosiflor® pleated blind.

clamping shoes are delivered with the pleated blind.

(3) Mount the Decomatic<sup>®</sup> pleated blind.

(3) Mount the EOS<sup>®</sup> pleated blind.