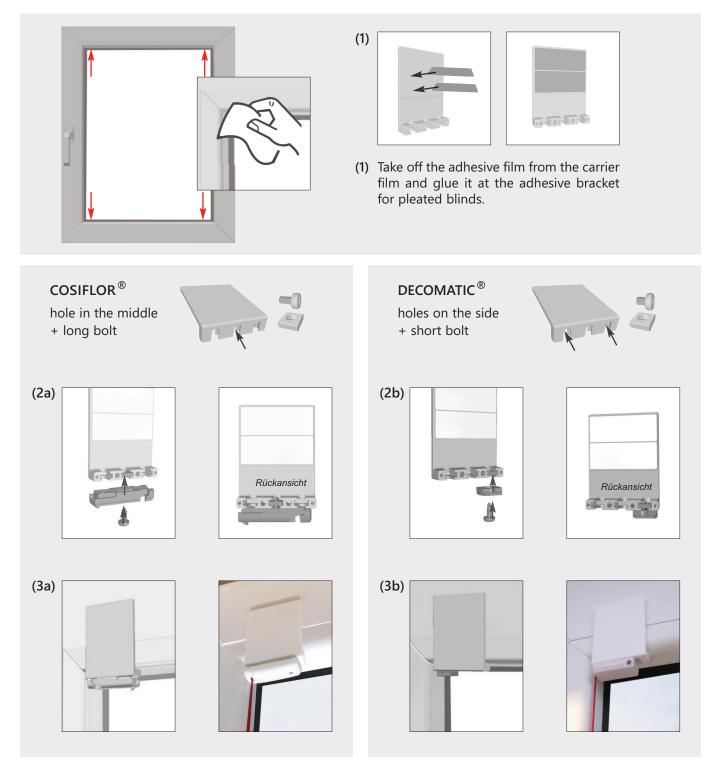

- (1) The enclosed adhesive film has to be take off from the carrier film. Put it on the adhesive plate (if possible do not touch the sticky side, not to reduce the adhesive force). Press strongly and rub over it several times!
- (2) Remove the protective film and press the adhesive plate on the marked position on the window bar 20 seconds at least (hole for the screw-nut must be in the front). Ideal temperature at 20°C, heat accelerates the adhesive process.

# (3a) clamping shoe\* system COSIFLOR® • hole in the middle • long lens head screw • Image: A mage: A mage:

#### (3b) clamping shoe\* system DECOMATIC®

(3) Insert the nut into the adhesive plate and mount the clamping shoe\* on the plate. Make absolutely sure that the screw is not tightened too much, because the glueplate might be damaged!