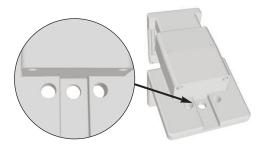

- (1) The enclosed adhesive film has to be take off from the carrier film. Put it on the adhesive plate (if possible do not touch the sticky side, not to reduce the adhesive force). Press strongly and rub over it several times!
- (2) Remove the protective film and press the adhesive plate on the marked position on the window bar 20 seconds at least (hole for the screw-nut must be in the front). Ideal temperature at 20°C, heat accelerates the adhesive process.

# (3a) clamping shoe\* system COSIFLOR® • hole in the middle • long lens head screw • Image: A mage: A mage:

#### (3b) clamping shoe\* system DECOMATIC®

(3) Insert the nut into the adhesive plate and mount the clamping shoe\* on the plate. Make absolutely sure that the screw is not tightened too much, because the glueplate might be damaged!