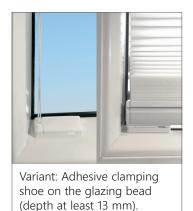

#### universal clamping shoe for gluing or screwing

- suitable for all standard pleated blind systems
- for adhesive mounting: Recommended max. pleated blind size 2 m<sup>2</sup>
- assembling on the glazing bead: Depth at least 13 mm