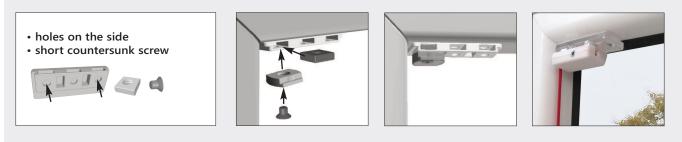

- (2) Place the nut at the corresponding position. The position of the nut depends on the used pleated blind system. Then mount the base part of the clamp shoe\* note left and right ! Make sure that the screw is not tightened too much, because the bracket might be damaged!
- (3) Attach the adhesive bracket at the window frame (note left an right). Press on strongly 20 seconds at least.

#### clamp bracket for system Cosiflor® and Decomatic®

Clamp brackets are suitable for a clamp range (width of profile of the window) from 10 mm to 25 mm.

\Lambda Don´t use an electric srewdriver!

mounting example system COSIFLOR®

hole in the middle for clamping shoes COSIFLOR® holes on the side for clamping shoes DECOMATIC®