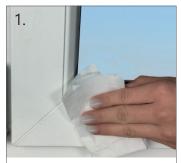

Clean the window frame (with the enclosed cleaning tissue).

Remove the existing carriers from your pleated blind system and knot the cord ends again\*.

Adhesive clamping shoe below

Attach the double-sided adhesive film to the lower parts and press firmly.