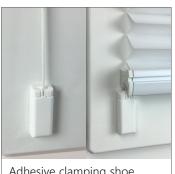

Clean the window frame (with the enclosed cleaning tissue).

Remove the existing carriers from your pleated blind system and knot the cord ends again\*.

Adhesive clamping shoe below

Attach the double-sided adhesive film to the lower parts and press firmly.

Clamp the knotted cord ends into the four caps of the adhesive clamping shoes.

Adhesive clamping shoe top

Remove the yellow protective film. Press firmly at the right position for at least 20 seconds.

Insert the caps with the cords into the guide and clip them in.