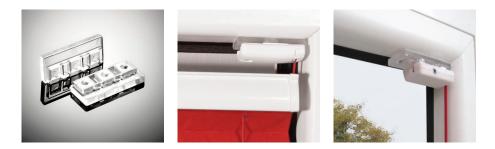

NEW

| article                                                                                                                                                                                                                                                                                                                                                                                                                                                                                                                                                                                                                                                                                                                                                                                                                                                                                                                                                                                                                                                                                                                                                                                                                                                                                                                                                                                                                                                                                                                                                                                                                                                                                                                                                                                                                                                                                                                                                                                                                                                                                         | article no.<br>description                                                                                                                    | dispatch unit                                                      |
|-------------------------------------------------------------------------------------------------------------------------------------------------------------------------------------------------------------------------------------------------------------------------------------------------------------------------------------------------------------------------------------------------------------------------------------------------------------------------------------------------------------------------------------------------------------------------------------------------------------------------------------------------------------------------------------------------------------------------------------------------------------------------------------------------------------------------------------------------------------------------------------------------------------------------------------------------------------------------------------------------------------------------------------------------------------------------------------------------------------------------------------------------------------------------------------------------------------------------------------------------------------------------------------------------------------------------------------------------------------------------------------------------------------------------------------------------------------------------------------------------------------------------------------------------------------------------------------------------------------------------------------------------------------------------------------------------------------------------------------------------------------------------------------------------------------------------------------------------------------------------------------------------------------------------------------------------------------------------------------------------------------------------------------------------------------------------------------------------|-----------------------------------------------------------------------------------------------------------------------------------------------|--------------------------------------------------------------------|
| Image: | 565 RKS<br>universal clamping shoe<br>Scope of delivery:<br>• clamping shoe<br>• cleaning tissue<br>• self-adhesive film<br>• fastening srews | 4 pieces<br>in a bag<br>-<br>100 pieces<br>(= 25 bags)<br>in a box |
|                                                                                                                                                                                                                                                                                                                                                                                                                                                                                                                                                                                                                                                                                                                                                                                                                                                                                                                                                                                                                                                                                                                                                                                                                                                                                                                                                                                                                                                                                                                                                                                                                                                                                                                                                                                                                                                                                                                                                                                                                                                                                                 | 565 KS<br>universal clamping shoe<br>Scope of delivery:<br>• clamping shoe<br>• self-adhesive film<br>• fastening srews                       | 4 pieces<br>in a bag<br>-<br>100 pieces<br>(= 25 bags)<br>in a box |
|                                                                                                                                                                                                                                                                                                                                                                                                                                                                                                                                                                                                                                                                                                                                                                                                                                                                                                                                                                                                                                                                                                                                                                                                                                                                                                                                                                                                                                                                                                                                                                                                                                                                                                                                                                                                                                                                                                                                                                                                                                                                                                 | <ul> <li>565 S</li> <li>universal clamping shoe</li> <li>Scope of delivery:</li> <li>clamping shoe</li> <li>fastening srews</li> </ul>        | 4 pieces<br>in a bag<br>-<br>100 pieces<br>(= 25 bags)<br>in a box |
|                                                                                                                                                                                                                                                                                                                                                                                                                                                                                                                                                                                                                                                                                                                                                                                                                                                                                                                                                                                                                                                                                                                                                                                                                                                                                                                                                                                                                                                                                                                                                                                                                                                                                                                                                                                                                                                                                                                                                                                                                                                                                                 | <b>561 KLE</b><br>self-adhesive film<br>transparent                                                                                           | 100 pieces                                                         |
|                                                                                                                                                                                                                                                                                                                                                                                                                                                                                                                                                                                                                                                                                                                                                                                                                                                                                                                                                                                                                                                                                                                                                                                                                                                                                                                                                                                                                                                                                                                                                                                                                                                                                                                                                                                                                                                                                                                                                                                                                                                                                                 | 539<br>cleaning tissue<br>removes adhesive rest<br>solvent isopropanol                                                                        | 5 pieces<br>in a bag<br>-<br>100 pieces<br>in a box                |