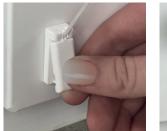

Clean the window frame (with the enclosed cleaning tissue).

Remove the existing carriers from your pleated blind system and knot the cord ends again\*.

Adhesive clamping shoe below

Attach the double-sided adhesive film to the lower parts and press firmly.

Clamp the knotted cord ends into the four caps of the adhesive clamping shoes.

Adhesive clamping shoe top

Remove the yellow protective film. Press firmly at the right position for at least 20 seconds.

Insert the caps with the cords into the guide and clip them in.