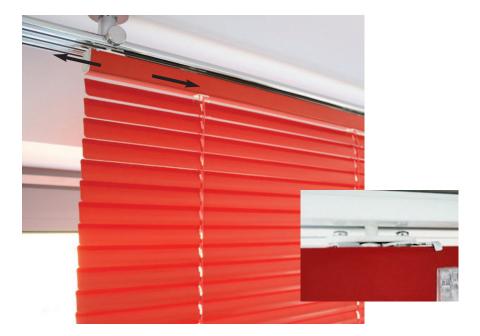

## glider for pleated and venetian blinds

to move laterally in alu-rails and alu-rail-rods with a run of 6 mm

| article                                                                                                                                                                                                                                                                                                                                                                                                                                                                                                                                                                                                                                                                                                                                                                                                                                                                                                                                                                                                                                                                                                                                                                                                                                                                                                                                                                                                                                                                                                                                                                                                                                                                                                                                                                                                                                                                                                                                                                                                                                                                                                                       | article no.<br>description                                          | dispatch unit                                                     |
|-------------------------------------------------------------------------------------------------------------------------------------------------------------------------------------------------------------------------------------------------------------------------------------------------------------------------------------------------------------------------------------------------------------------------------------------------------------------------------------------------------------------------------------------------------------------------------------------------------------------------------------------------------------------------------------------------------------------------------------------------------------------------------------------------------------------------------------------------------------------------------------------------------------------------------------------------------------------------------------------------------------------------------------------------------------------------------------------------------------------------------------------------------------------------------------------------------------------------------------------------------------------------------------------------------------------------------------------------------------------------------------------------------------------------------------------------------------------------------------------------------------------------------------------------------------------------------------------------------------------------------------------------------------------------------------------------------------------------------------------------------------------------------------------------------------------------------------------------------------------------------------------------------------------------------------------------------------------------------------------------------------------------------------------------------------------------------------------------------------------------------|---------------------------------------------------------------------|-------------------------------------------------------------------|
| Charles and the second | <b>20 GJ</b><br>glider<br>for pleated blinds<br>and venetian blinds | 2 pieces<br>in a bag<br>-<br>20 pieces<br>(= 10 bags)<br>in a box |