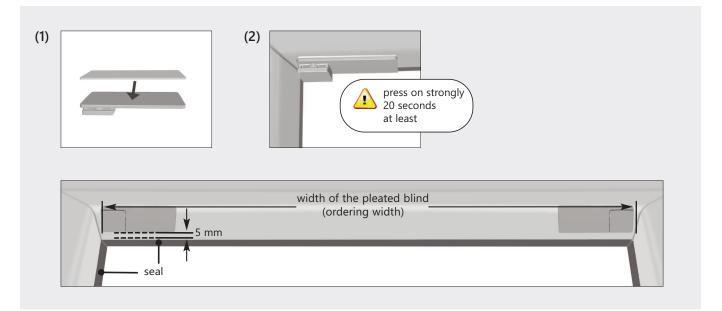

Clean the window frame (with the enclosed cleaning tissue).

Remove the existing carriers from your pleated blind system and knot the cord ends again\*.

Adhesive clamping shoe below

Attach the double-sided adhesive film to the lower parts and press firmly.

Clamp the knotted cord ends into the four caps of the adhesive clamping shoes.

Adhesive clamping shoe top

Remove the yellow protective film. Press firmly at the right position for at least 20 seconds.

Insert the caps with the cords into the guide and clip them in.

\*For pleated blinds which are not made to measure, please also look at the enclosed instructions for shortening.