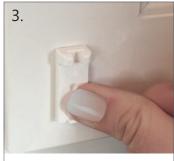

Clean the window frame (with the enclosed cleaning tissue).

Remove the existing carriers from your pleated blind system and knot the cord ends again\*.

Adhesive clamping shoe below

Attach the double-sided adhesive film to the lower parts and press firmly.

Clamp the knotted cord ends into the four caps of the adhesive clamping shoes.

Adhesive clamping shoe top

Remove the yellow protective film. Press firmly at the right position for at least 20 seconds.

Insert the caps with the cords into the guide and clip them in.