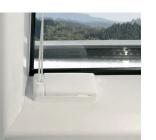

Clean the window frame (with the enclosed cleaning tissue).

Remove the existing carriers from your pleated blind system and knot the cord ends again\*.

Adhesive clamping shoe below

Attach the double-sided adhesive film to the lower parts and press firmly.

Clamp the knotted cord ends into the four caps of the adhesive clamping shoes.

Adhesive clamping shoe top

Remove the yellow protective film. Press firmly at the right position for at least 20 seconds.

Insert the caps with the cords into the guide and clip them in.