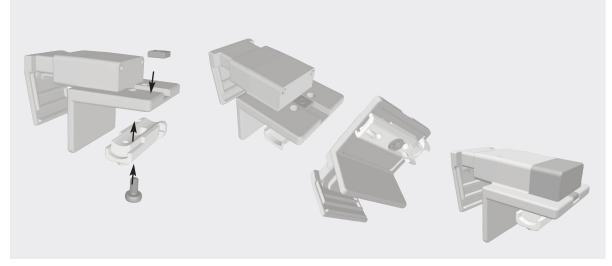

Clean the window frame (with the enclosed cleaning tissue).

Remove the existing carriers from your pleated blind system and knot the cord ends again\*.

Adhesive clamping shoe below

Attach the double-sided adhesive film to the lower parts and press firmly.

Clamp the knotted cord ends into the four caps of the adhesive clamping shoes.

Adhesive clamping shoe top

Remove the yellow protective film. Press firmly at the right position for at least 20 seconds.

Insert the caps with the cords into the guide and clip them in.

\*For pleated blinds which are not made to measure, please also look at the enclosed instructions for shortening.