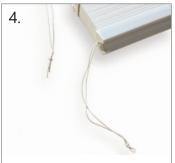

Clean the window frame (with the enclosed cleaning tissue).

Remove the existing carriers from your pleated blind system and knot the cord ends again\*.

Adhesive clamping shoe below

Attach the double-sided adhesive film to the lower parts and press firmly.

Clamp the knotted cord ends into the four caps of the adhesive clamping shoes.

Adhesive clamping shoe top

Remove the yellow protective film. Press firmly at the right position for at least 20 seconds.

Insert the caps with the cords into the guide and clip them in.