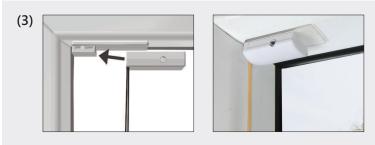

Clean the window frame (with the enclosed cleaning tissue).

Remove the existing carriers from your pleated blind system and knot the cord ends again\*.

Adhesive clamping shoe below

Attach the double-sided adhesive film to the lower parts and press firmly.

Clamp the knotted cord ends into the four caps of the adhesive clamping shoes.

Adhesive clamping shoe top

Remove the yellow protective film. Press firmly at the right position for at least 20 seconds.

Insert the caps with the cords into the guide and clip them in.