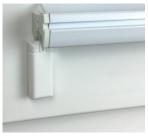

#### universal clamping shoe for gluing or screwing

- suitable for all standard pleated blind systems
- for adhesive mounting: Recommended max. pleated blind size 2 m<sup>2</sup>
- assembling on the glazing bead: Depth at least 13 mm