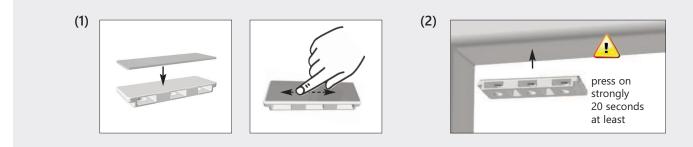

Clean the window frame (with the enclosed cleaning tissue).

Remove the existing carriers from your pleated blind system and knot the cord ends again\*.

Adhesive clamping shoe below

Attach the double-sided adhesive film to the lower parts and press firmly.

Clamp the knotted cord ends into the four caps of the adhesive clamping shoes.

Adhesive clamping shoe top

Remove the yellow protective film. Press firmly at the right position for at least 20 seconds.

Insert the caps with the cords into the guide and clip them in.