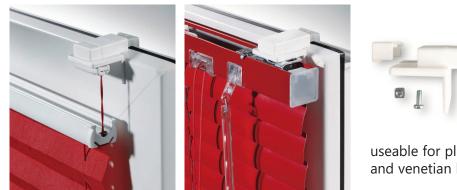

#### Important when using the adhesive films:

The double-sided adhesive films are usable for plastic and aluminium window frames which are not special coated, veined, uneven or rough. When using the adhesive films please make sure that the surfaces are dry and clean. They have to be free from e.g. grease, oil or silicone films, as well as dirt particles. After using solvents, the cleaned surfaces must be allowed to air for at least 2 hours befor they are covered. If possible, do not touch any of the adhesive surfaces so that the adhesive strength is not reduced.

### clamp bracket for system Cosiflor® and Decomatic®

useable for pleated blinds and venetian blinds

| article | article no.<br>description                                                                                                                                                                                                  | dispatch unit                                                        |
|---------|-----------------------------------------------------------------------------------------------------------------------------------------------------------------------------------------------------------------------------|----------------------------------------------------------------------|
|         | <b>566</b><br>clamp bracket, white<br>for pleated blinds and<br>venetian blinds<br>with bolt and nut for fixing<br>the clamping shoes*                                                                                      | 4 pieces<br>in a bag<br>-<br>100 pieces<br>(= 25 bags)<br>in a box   |
|         | <ul> <li>SBB 566</li> <li>clamp bracket, white</li> <li>for pleated blinds and</li> <li>venetian blinds</li> <li>4 pieces in a blister pack •</li> <li>with bolt and nut for fixing</li> <li>the clamping shoes*</li> </ul> | 4 pieces<br>in a<br>blister pack<br>-<br>10 blister pack<br>in a box |

#### clamp bracket for system Cosiflor® and Decomatic®

Clamp brackets are suitable for a clamp range (width of profile of the window) from 10 mm to 25 mm.

\Lambda Don´t use an electric srewdriver!

mounting example system COSIFLOR®