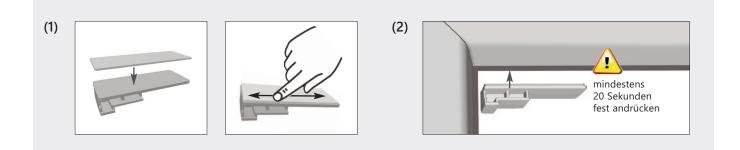

Clean the window frame (with the enclosed cleaning tissue).

Remove the existing carriers from your pleated blind system and knot the cord ends again\*.

Adhesive clamping shoe below

Attach the double-sided adhesive film to the lower parts and press firmly.

Clamp the knotted cord ends into the four caps of the adhesive clamping shoes.

Adhesive clamping shoe top

Remove the yellow protective film. Press firmly at the right position for at least 20 seconds.

Insert the caps with the cords into the guide and clip them in.