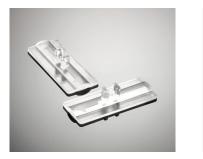

#### universal clamping shoe for gluing or screwing

- suitable for all standard pleated blind systems
- for adhesive mounting: Recommended max. pleated blind size 2 m<sup>2</sup>
- assembling on the glazing bead: Depth at least 13 mm