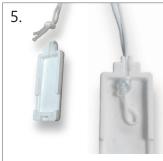

#### universal clamping shoe for gluing or screwing

- suitable for all standard pleated blind systems
- for adhesive mounting: Recommended max. pleated blind size 2 m<sup>2</sup>
- assembling on the glazing bead: Depth at least 13 mm

NEW

| article                                                                                                                                                                                                                                                                                                                                                                                                                                                                                                                                                                                                                                                                                                                                                                                                                                                                                                                                                                                                                                                                                                                                                                                                                                                                                                                                                                                                                                                                                                                                                                                                                                                                                                                                                                                                                                                                                                                                                                                                                                                                                         | article no.<br>description                                                                                                                    | dispatch unit                                                      |
|-------------------------------------------------------------------------------------------------------------------------------------------------------------------------------------------------------------------------------------------------------------------------------------------------------------------------------------------------------------------------------------------------------------------------------------------------------------------------------------------------------------------------------------------------------------------------------------------------------------------------------------------------------------------------------------------------------------------------------------------------------------------------------------------------------------------------------------------------------------------------------------------------------------------------------------------------------------------------------------------------------------------------------------------------------------------------------------------------------------------------------------------------------------------------------------------------------------------------------------------------------------------------------------------------------------------------------------------------------------------------------------------------------------------------------------------------------------------------------------------------------------------------------------------------------------------------------------------------------------------------------------------------------------------------------------------------------------------------------------------------------------------------------------------------------------------------------------------------------------------------------------------------------------------------------------------------------------------------------------------------------------------------------------------------------------------------------------------------|-----------------------------------------------------------------------------------------------------------------------------------------------|--------------------------------------------------------------------|
| Image: | 565 RKS<br>universal clamping shoe<br>Scope of delivery:<br>• clamping shoe<br>• cleaning tissue<br>• self-adhesive film<br>• fastening srews | 4 pieces<br>in a bag<br>-<br>100 pieces<br>(= 25 bags)<br>in a box |
|                                                                                                                                                                                                                                                                                                                                                                                                                                                                                                                                                                                                                                                                                                                                                                                                                                                                                                                                                                                                                                                                                                                                                                                                                                                                                                                                                                                                                                                                                                                                                                                                                                                                                                                                                                                                                                                                                                                                                                                                                                                                                                 | 565 KS<br>universal clamping shoe<br>Scope of delivery:<br>• clamping shoe<br>• self-adhesive film<br>• fastening srews                       | 4 pieces<br>in a bag<br>-<br>100 pieces<br>(= 25 bags)<br>in a box |
|                                                                                                                                                                                                                                                                                                                                                                                                                                                                                                                                                                                                                                                                                                                                                                                                                                                                                                                                                                                                                                                                                                                                                                                                                                                                                                                                                                                                                                                                                                                                                                                                                                                                                                                                                                                                                                                                                                                                                                                                                                                                                                 | <ul> <li>565 S</li> <li>universal clamping shoe</li> <li>Scope of delivery:</li> <li>clamping shoe</li> <li>fastening srews</li> </ul>        | 4 pieces<br>in a bag<br>-<br>100 pieces<br>(= 25 bags)<br>in a box |
|                                                                                                                                                                                                                                                                                                                                                                                                                                                                                                                                                                                                                                                                                                                                                                                                                                                                                                                                                                                                                                                                                                                                                                                                                                                                                                                                                                                                                                                                                                                                                                                                                                                                                                                                                                                                                                                                                                                                                                                                                                                                                                 | <b>561 KLE</b><br>self-adhesive film<br>transparent                                                                                           | 100 pieces                                                         |
|                                                                                                                                                                                                                                                                                                                                                                                                                                                                                                                                                                                                                                                                                                                                                                                                                                                                                                                                                                                                                                                                                                                                                                                                                                                                                                                                                                                                                                                                                                                                                                                                                                                                                                                                                                                                                                                                                                                                                                                                                                                                                                 | 539<br>cleaning tissue<br>removes adhesive rest<br>solvent isopropanol                                                                        | 5 pieces<br>in a bag<br>-<br>100 pieces<br>in a box                |