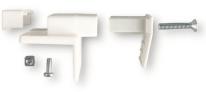

# universal adhesive plate for pleated blinds for system **Cosiflor**<sup>®</sup> and **Decomatic**<sup>®</sup>

Useable for rounded or small window bars e.g. at triple glazing.

| article | article no.<br>description                                                                                                                                                                                                                           | dispatch unit                                                         |
|---------|------------------------------------------------------------------------------------------------------------------------------------------------------------------------------------------------------------------------------------------------------|-----------------------------------------------------------------------|
|         | 562<br>adhesive plate for pleated blinds<br>self adhesive<br>with screws and nuts for<br>fastening the clamping shoes*<br>colno. 1.00 white<br>colno. 2.35 grey<br>colno. 8.00 brown<br>colno.14.19 anthracite                                       | 4 pieces<br>in a bag<br>-<br>100 pieces<br>(= 25 bags)<br>in a box    |
|         | SBB 562<br>adhesive plate for pleated blinds<br>self adhesive<br>• 4 pieces in a blister pack •<br>with screws and nuts for<br>fastening the clamping shoes*<br>colno. 1.00 white<br>colno. 2.35 grey<br>colno. 8.00 brown<br>colno.14.19 anthracite | 4 pieces<br>in a<br>blister pack<br>-<br>10 blister packs<br>in a box |
|         | <b>561 KLE</b><br>self-adhesive film<br>transparent                                                                                                                                                                                                  | 100 pieces                                                            |
|         | 539<br>cleaning tissue<br>removes adhesive rest<br>solvent isopropanol                                                                                                                                                                               | 5 pieces<br>in a bag<br>-<br>100 pieces<br>in a box                   |

#### universal adhesive plate for pleated blinds for system **Cosiflor**<sup>®</sup> and **Decomatic**<sup>®</sup>

Adhesive brackets for pleated blinds are usable for plastic and aluminium window frames which are not special coated, veined, uneven or rough (depth of the window bar at least 13 mm). When using the glue plates please make sure that the surfaces are dry and clean. They have to be free from e.g. grease, oil or silicone films, as well as dirt particles! (After using solvents the purified surfaces have to dry for at least 2 hours.)

- (2) Place the nut at the corresponding position. The position of the nut depends on the used pleated blind system. Then mount the base part of the clamp shoe\* note left and right ! Make sure that the screw is not tightened too much, because the bracket might be damaged!
- (3) Attach the adhesive bracket at the window frame (note left an right). Press on strongly 20 seconds at least.