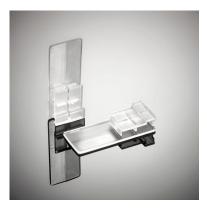

#### universal clamping shoe for gluing or screwing

- suitable for all standard pleated blind systems
- for adhesive mounting: Recommended max. pleated blind size 2 m<sup>2</sup>
- assembling on the glazing bead: Depth at least 13 mm

NEW

| article                                                                                                                                                                                                                                                                                                                                                                                                                                                                                                                                                                                                                                                                                                                                                                                                                                                                                                                                                                                                                                                                                                                                                                                                                                                                                                                                                                                                                                                                                                                                                                                                                                                                                                                                                                                                                                                                                                                                                                                                                                                                                         | article no.<br>description                                                                                                                    | dispatch unit                                                      |
|-------------------------------------------------------------------------------------------------------------------------------------------------------------------------------------------------------------------------------------------------------------------------------------------------------------------------------------------------------------------------------------------------------------------------------------------------------------------------------------------------------------------------------------------------------------------------------------------------------------------------------------------------------------------------------------------------------------------------------------------------------------------------------------------------------------------------------------------------------------------------------------------------------------------------------------------------------------------------------------------------------------------------------------------------------------------------------------------------------------------------------------------------------------------------------------------------------------------------------------------------------------------------------------------------------------------------------------------------------------------------------------------------------------------------------------------------------------------------------------------------------------------------------------------------------------------------------------------------------------------------------------------------------------------------------------------------------------------------------------------------------------------------------------------------------------------------------------------------------------------------------------------------------------------------------------------------------------------------------------------------------------------------------------------------------------------------------------------------|-----------------------------------------------------------------------------------------------------------------------------------------------|--------------------------------------------------------------------|
| Image: | 565 RKS<br>universal clamping shoe<br>Scope of delivery:<br>• clamping shoe<br>• cleaning tissue<br>• self-adhesive film<br>• fastening srews | 4 pieces<br>in a bag<br>-<br>100 pieces<br>(= 25 bags)<br>in a box |
|                                                                                                                                                                                                                                                                                                                                                                                                                                                                                                                                                                                                                                                                                                                                                                                                                                                                                                                                                                                                                                                                                                                                                                                                                                                                                                                                                                                                                                                                                                                                                                                                                                                                                                                                                                                                                                                                                                                                                                                                                                                                                                 | 565 KS<br>universal clamping shoe<br>Scope of delivery:<br>• clamping shoe<br>• self-adhesive film<br>• fastening srews                       | 4 pieces<br>in a bag<br>-<br>100 pieces<br>(= 25 bags)<br>in a box |
|                                                                                                                                                                                                                                                                                                                                                                                                                                                                                                                                                                                                                                                                                                                                                                                                                                                                                                                                                                                                                                                                                                                                                                                                                                                                                                                                                                                                                                                                                                                                                                                                                                                                                                                                                                                                                                                                                                                                                                                                                                                                                                 | <ul> <li>565 S</li> <li>universal clamping shoe</li> <li>Scope of delivery:</li> <li>clamping shoe</li> <li>fastening srews</li> </ul>        | 4 pieces<br>in a bag<br>-<br>100 pieces<br>(= 25 bags)<br>in a box |
|                                                                                                                                                                                                                                                                                                                                                                                                                                                                                                                                                                                                                                                                                                                                                                                                                                                                                                                                                                                                                                                                                                                                                                                                                                                                                                                                                                                                                                                                                                                                                                                                                                                                                                                                                                                                                                                                                                                                                                                                                                                                                                 | <b>561 KLE</b><br>self-adhesive film<br>transparent                                                                                           | 100 pieces                                                         |
|                                                                                                                                                                                                                                                                                                                                                                                                                                                                                                                                                                                                                                                                                                                                                                                                                                                                                                                                                                                                                                                                                                                                                                                                                                                                                                                                                                                                                                                                                                                                                                                                                                                                                                                                                                                                                                                                                                                                                                                                                                                                                                 | 539<br>cleaning tissue<br>removes adhesive rest<br>solvent isopropanol                                                                        | 5 pieces<br>in a bag<br>-<br>100 pieces<br>in a box                |