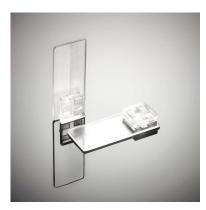

#### universal clamping shoe for gluing or screwing

- suitable for all standard pleated blind systems
- for adhesive mounting: Recommended max. pleated blind size 2 m<sup>2</sup>
- assembling on the glazing bead: Depth at least 13 mm

NEW

| article                                                                                                                                                                                                                                                                                                                                                                                                                                                                                                                                                                                                                                                                                                                                                                                                                                                                                                                                                                                                                                                                                                                                                                                                                                                                                                                                                                                                                                                                                                                                                                                                                                                                                                                                                                                                                                                                                                                                                                                                                                                                                         | article no.<br>description                                                                                                                    | dispatch unit                                                      |
|-------------------------------------------------------------------------------------------------------------------------------------------------------------------------------------------------------------------------------------------------------------------------------------------------------------------------------------------------------------------------------------------------------------------------------------------------------------------------------------------------------------------------------------------------------------------------------------------------------------------------------------------------------------------------------------------------------------------------------------------------------------------------------------------------------------------------------------------------------------------------------------------------------------------------------------------------------------------------------------------------------------------------------------------------------------------------------------------------------------------------------------------------------------------------------------------------------------------------------------------------------------------------------------------------------------------------------------------------------------------------------------------------------------------------------------------------------------------------------------------------------------------------------------------------------------------------------------------------------------------------------------------------------------------------------------------------------------------------------------------------------------------------------------------------------------------------------------------------------------------------------------------------------------------------------------------------------------------------------------------------------------------------------------------------------------------------------------------------|-----------------------------------------------------------------------------------------------------------------------------------------------|--------------------------------------------------------------------|
| Image: | 565 RKS<br>universal clamping shoe<br>Scope of delivery:<br>• clamping shoe<br>• cleaning tissue<br>• self-adhesive film<br>• fastening srews | 4 pieces<br>in a bag<br>-<br>100 pieces<br>(= 25 bags)<br>in a box |
|                                                                                                                                                                                                                                                                                                                                                                                                                                                                                                                                                                                                                                                                                                                                                                                                                                                                                                                                                                                                                                                                                                                                                                                                                                                                                                                                                                                                                                                                                                                                                                                                                                                                                                                                                                                                                                                                                                                                                                                                                                                                                                 | 565 KS<br>universal clamping shoe<br>Scope of delivery:<br>• clamping shoe<br>• self-adhesive film<br>• fastening srews                       | 4 pieces<br>in a bag<br>-<br>100 pieces<br>(= 25 bags)<br>in a box |
|                                                                                                                                                                                                                                                                                                                                                                                                                                                                                                                                                                                                                                                                                                                                                                                                                                                                                                                                                                                                                                                                                                                                                                                                                                                                                                                                                                                                                                                                                                                                                                                                                                                                                                                                                                                                                                                                                                                                                                                                                                                                                                 | <ul> <li>565 S</li> <li>universal clamping shoe</li> <li>Scope of delivery:</li> <li>clamping shoe</li> <li>fastening srews</li> </ul>        | 4 pieces<br>in a bag<br>-<br>100 pieces<br>(= 25 bags)<br>in a box |
|                                                                                                                                                                                                                                                                                                                                                                                                                                                                                                                                                                                                                                                                                                                                                                                                                                                                                                                                                                                                                                                                                                                                                                                                                                                                                                                                                                                                                                                                                                                                                                                                                                                                                                                                                                                                                                                                                                                                                                                                                                                                                                 | <b>561 KLE</b><br>self-adhesive film<br>transparent                                                                                           | 100 pieces                                                         |
|                                                                                                                                                                                                                                                                                                                                                                                                                                                                                                                                                                                                                                                                                                                                                                                                                                                                                                                                                                                                                                                                                                                                                                                                                                                                                                                                                                                                                                                                                                                                                                                                                                                                                                                                                                                                                                                                                                                                                                                                                                                                                                 | 539<br>cleaning tissue<br>removes adhesive rest<br>solvent isopropanol                                                                        | 5 pieces<br>in a bag<br>-<br>100 pieces<br>in a box                |