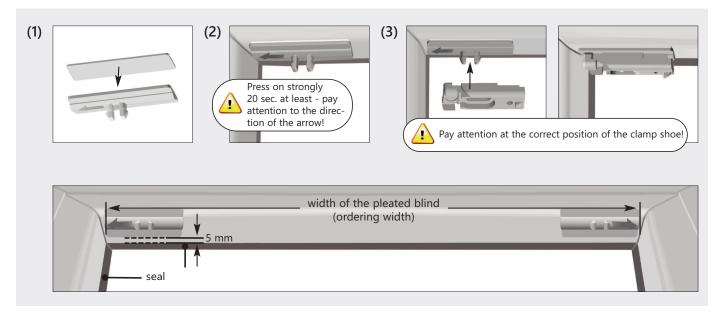

- (1) The enclosed adhesive film has to be take off from the carrier film. Put it on the adhesive plate (if possible do not touch the sticky side, not to reduce the adhesive force). Press strongly and rub over it several times!
- (2) Remove the protective film and press the adhesive plate on the marked position on the window bar 20 seconds at least (hole for the screw-nut must be in the front). Ideal temperature at 20°C, heat accelerates the adhesive process.

# (3a) clamping shoe\* system COSIFLOR® • hole in the middle • long lens head screw • Image: A mage: A mage:

#### (3b) clamping shoe\* system DECOMATIC®

(3) Insert the nut into the adhesive plate and mount the clamping shoe\* on the plate. Make absolutely sure that the screw is not tightened too much, because the glueplate might be damaged!

- (1) The enclosed adhesive film has to be take off from the carrier film. Put it on the adhesive plate (if possible do not touch the sticky side, not to reduce the adhesive force). Press strongly and rub over it several times!
- (2) Remove the protective film and press the adhesive plate on the marked position on the window bar 20 seconds at least. Make sure that the arrow on the adhesive plate points outwards to the window frame (see illustrations). Ideal temperature at 20°C, heat accelerates the adhesive process.
- (3) Clip the base part of the Cosiflor® clamping shoe\* at the adhesive plate. Pay attention at the correct position!