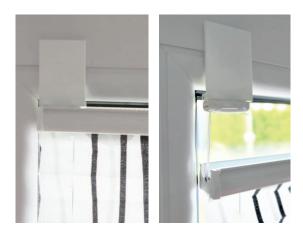

#### universal clamping shoe for gluing or screwing

- suitable for all standard pleated blind systems
- for adhesive mounting: Recommended max. pleated blind size 2 m<sup>2</sup>
- assembling on the glazing bead: Depth at least 13 mm