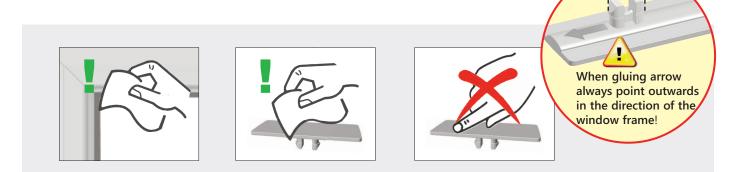

#### Important when using the adhesive films:

The double-sided adhesive films are usable for plastic and aluminium window frames which are not special coated, veined, uneven or rough. When using the adhesive films please make sure that the surfaces are dry and clean. They have to be free from e.g. grease, oil or silicone films, as well as dirt particles. After using solvents, the cleaned surfaces must be allowed to air for at least 2 hours befor they are covered. If possible, do not touch any of the adhesive surfaces so that the adhesive strength is not reduced.

- (1) The enclosed adhesive film has to be take off from the carrier film. Put it on the adhesive plate (if possible do not touch the sticky side, not to reduce the adhesive force). Press strongly and rub over it several times!
- (2) Remove the protective film and press the adhesive plate on the marked position on the window bar 20 seconds at least. Make sure that the arrow on the adhesive plate points outwards to the window frame (see illustrations). Ideal temperature at 20°C, heat accelerates the adhesive process.
- (3) Clip the base part of the Cosiflor® clamping shoe\* at the adhesive plate. Pay attention at the correct position!

- (1) The enclosed adhesive film has to be take off from the carrier film. Put it on the adhesive plate (if possible do not touch the sticky side, not to reduce the adhesive force). Press strongly and rub over it several times!
- (2) Remove the protective film and press the adhesive plate on the marked position on the window bar 20 seconds at least. Make sure that the arrow on the adhesive plate points outwards to the window frame (see illustrations). Ideal temperature at 20°C, heat accelerates the adhesive process