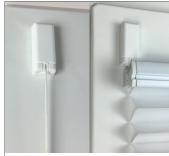

#### universal clamping shoe for gluing or screwing

- suitable for all standard pleated blind systems
- for adhesive mounting: Recommended max. pleated blind size 2 m<sup>2</sup>
- assembling on the glazing bead: Depth at least 13 mm