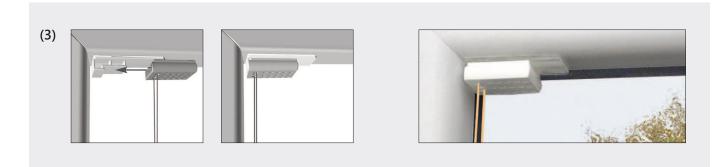

Clean the window frame (with the enclosed cleaning tissue).

Remove the existing carriers from your pleated blind system and knot the cord ends again\*.

Adhesive clamping shoe below

Attach the double-sided adhesive film to the lower parts and press firmly.

Clamp the knotted cord ends into the four caps of the adhesive clamping shoes.

Adhesive clamping shoe top

Remove the yellow protective film. Press firmly at the right position for at least 20 seconds.

Insert the caps with the cords into the guide and clip them in.