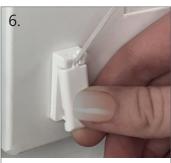

Clean the window frame (with the enclosed cleaning tissue).

Remove the existing carriers from your pleated blind system and knot the cord ends again\*.

Adhesive clamping shoe below

Attach the double-sided adhesive film to the lower parts and press firmly.

Clamp the knotted cord ends into the four caps of the adhesive clamping shoes.

Adhesive clamping shoe top

Remove the yellow protective film. Press firmly at the right position for at least 20 seconds.

Insert the caps with the cords into the guide and clip them in.